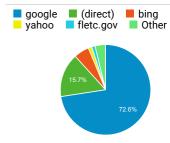

redited Academies   FLETA                                                                  | 122       | 33.33%         |
| Apply Now   FLETA                                                                             | 110       | 0.00%          |
| Special Agent Basic Training Progr<br>am (NCIS)   FLETA                                       | 110       | 63.01%         |
| Accreditation   FLETA                                                                         | 109       | 87.50%         |
| DHS Intelligence Training Academ y   FLETA                                                    | 84        | 27.08%         |

# Visits by Social Network

| Social Network | Sessions |
|----------------|----------|
| Facebook       | 3        |
| YouTube        | 3        |

# Visits by Source