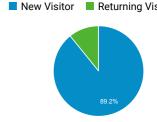

ted Academies   FLETA                                                                  | 122       | 33.33%         |
| Apply Now   FLETA                                                                             | 110       | 0.00%          |
| Special Agent Basic Training Progr<br>am (NCIS)   FLETA                                       | 110       | 63.01%         |
| Accreditation   FLETA                                                                         | 109       | 87.50%         |
| DHS Intelligence Training Academ y   FLETA                                                    | 84        | 27.08%         |

# Visits by Social Network

| Social Network | Sessions |
|----------------|----------|
| Facebook       | 3        |
| YouTube        | 3        |

# Visits by Source