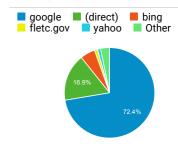

| 445       | 42.86%         |
| Special Agent Basic Training Progr<br>am (NCIS)   FLETA                                       | 394       | 63.92%         |
| Accreditation   FLETA                                                                         | 358       | 59.38%         |
| Apply Now   FLETA                                                                             | 338       | 80.00%         |
| Federal Background Investigator Training Program   FLETA                                      | 272       | 46.77%         |

## Visits by Social Network

| Social Network | Sessions |
|----------------|----------|
| Facebook       | 23       |
| LinkedIn       | 3        |
| YouTube        | 3        |

## Visits by Source