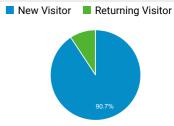

| 445       | 42.86%         |
| Special Agent Basic Training Progr<br>am (NCIS)   FLETA                                       | 394       | 63.92%         |
| Accreditation   FLETA                                                                         | 358       | 59.38%         |
| Apply Now   FLETA                                                                             | 338       | 80.00%         |
| Federal Background Investigator Training Program   FLETA                                      | 272       | 46.77%         |

## Visits by Social Network

| Social Network | Sessions |
|----------------|----------|
| Facebook       | 23       |
| LinkedIn       | 3        |
| YouTube        | 3        |

## Visits by Source