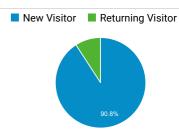

| 45.45%         |
| Special Agent Basic Training Progr<br>am (NCIS)   FLETA                                       | 461       | 63.39%         |
| Accreditation   FLETA                                                                         | 424       | 55.56%         |
| Apply Now   FLETA                                                                             | 399       | 70.59%         |
| Law Enforcement Training Center   FLETA                                                       | 395       | 42.04%         |

### Visits by Social Network

| Social Network | Sessions |
|----------------|----------|
| Facebook       | 50       |
| LinkedIn       | 4        |
| YouTube        | 4        |
| reddit         | 2        |
| Twitter        | 1        |

### **Total Visits**