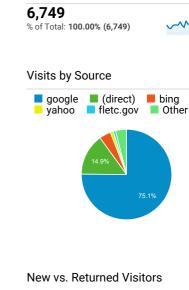

28       | 45.45%         |
| Special Agent Basic Training Progr<br>am (NCIS)   FLETA                                       | 461       | 63.39%         |
| Accreditation   FLETA                                                                         | 424       | 55.56%         |
| Apply Now   FLETA                                                                             | 399       | 70.59%         |
| Law Enforcement Training Center   FLETA                                                       | 395       | 42.04%         |

### Visits by Social Network

| Social Network | Sessions |
|----------------|----------|
| Facebook       | 50       |
| LinkedIn       | 4        |
| YouTube        | 4        |
| reddit         | 2        |
| Twitter        | 1        |

### **Total Visits**