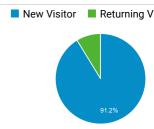

ogram   FLETA                                           | 532       | 71.83%         |
| Accredited Academies   FLETA                                                                  | 526       | 57.35%         |
| Accreditation   FLETA                                                                         | 446       | 60.98%         |
| Special Agent Basic Training Progr<br>am (NCIS)   FLETA                                       | 434       | 61.41%         |
| Law Enforcement Training Center   FLETA                                                       | 398       | 49.07%         |

# Visits by Social Network

| Social Network | Sessions |
|----------------|----------|
| Facebook       | 27       |
| YouTube        | 8        |
| LinkedIn       | 1        |

#### **Total Visits**