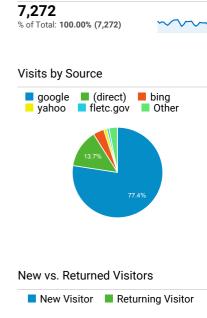

r>ogram   FLETA                                           | 532       | 71.83%         |
| Accredited Academies   FLETA                                                                  | 526       | 57.35%         |
| Accreditation   FLETA                                                                         | 446       | 60.98%         |
| Special Agent Basic Training Progr<br>am (NCIS)   FLETA                                       | 434       | 61.41%         |
| Law Enforcement Training Center   FLETA                                                       | 398       | 49.07%         |

# Visits by Social Network

| Social Network | Sessions |
|----------------|----------|
| Facebook       | 27       |
| YouTube        | 8        |
| LinkedIn       | 1        |

#### **Total Visits**