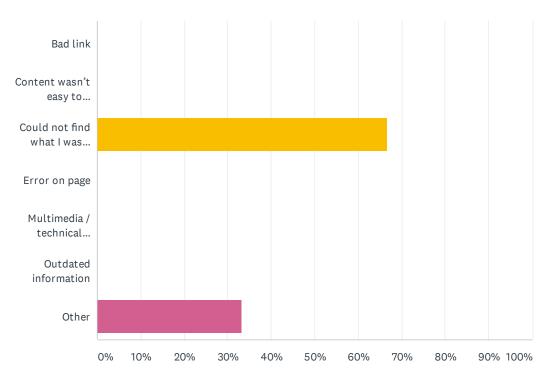

## Q4 If you answered "No" to question 3, please select the option that best describes your difficulty.

#### FLETA.gov Customer Satisfaction Survey

| ANSWER CHOICES                        | RESPONSES |   |
|---------------------------------------|-----------|---|
| Bad link                              | 0.00%     | 0 |
| Content wasn't easy to understand     | 0.00%     | 0 |
| Could not find what I was looking for | 66.67%    | 2 |
| Error on page                         | 0.00%     | 0 |
| Multimedia / technical problem        | 0.00%     | 0 |
| Outdated information                  | 0.00%     | 0 |
| Other                                 | 33.33%    | 1 |
| TOTAL                                 |           | 3 |