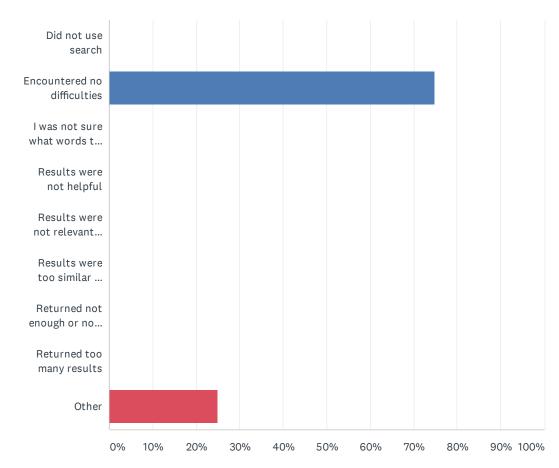

### Q9 How was your experience using our site search?

| ANSWER CHOICES                                        | RESPONSES |   |
|-------------------------------------------------------|-----------|---|
| Did not use search                                    | 0.00%     | 0 |
| Encountered no difficulties                           | 75.00%    | 3 |
| I was not sure what words to use in my search         | 0.00%     | 0 |
| Results were not helpful                              | 0.00%     | 0 |
| Results were not relevant to my search terms or needs | 0.00%     | 0 |
| Results were too similar / redundant                  | 0.00%     | 0 |
| Returned not enough or no results                     | 0.00%     | 0 |
| Returned too many results                             | 0.00%     | 0 |
| Other                                                 | 25.00%    | 1 |
| TOTAL                                                 |           | 4 |