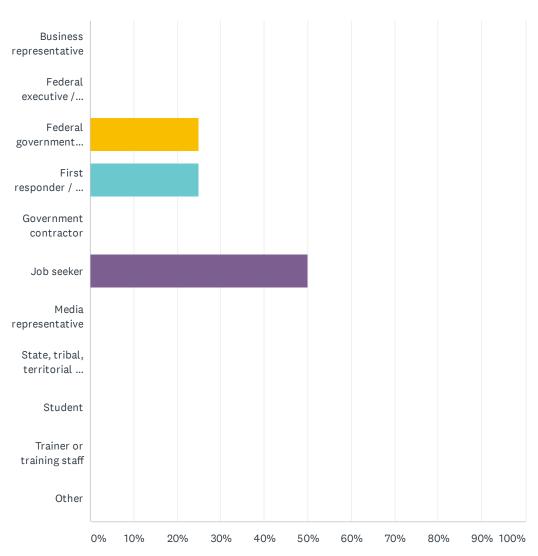

## Q7 Which one of the following best describes you?

### FLETA.gov Customer Satisfaction Survey

| ANSWER CHOICES                                                | RESPONSES |   |
|---------------------------------------------------------------|-----------|---|
| Business representative                                       | 0.00%     | 0 |
| Federal executive / manager                                   | 0.00%     | 0 |
| Federal government employee                                   | 25.00%    | 1 |
| First responder / law enforcement official                    | 25.00%    | 1 |
| Government contractor                                         | 0.00%     | 0 |
| Job seeker                                                    | 50.00%    | 2 |
| Media representative                                          | 0.00%     | 0 |
| State, tribal, territorial or local government representative | 0.00%     | 0 |
| Student                                                       | 0.00%     | 0 |
| Trainer or training staff                                     | 0.00%     | 0 |
| Other                                                         | 0.00%     | 0 |
| TOTAL                                                         |           | 4 |