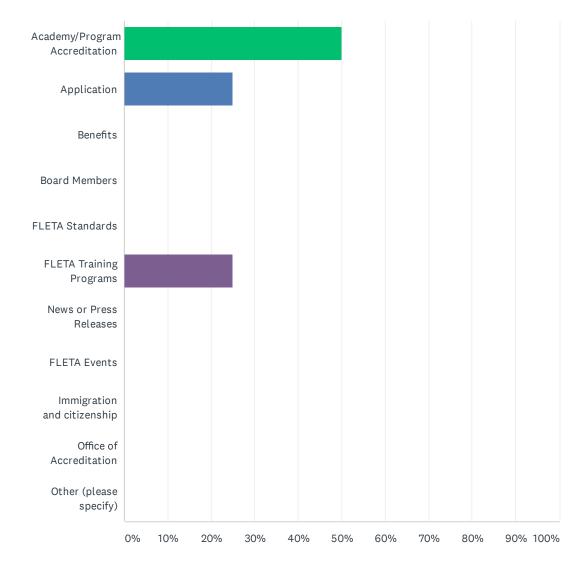

### Q2 What information were you looking for today?

### FLETA.gov Customer Satisfaction Survey

| ANSWER CHOICES                | RESPONSES |   |
|-------------------------------|-----------|---|
| Academy/Program Accreditation | 50.00%    | 2 |
| Application                   | 25.00%    | 1 |
| Benefits                      | 0.00%     | 0 |
| Board Members                 | 0.00%     | 0 |
| FLETA Standards               | 0.00%     | 0 |
| FLETA Training Programs       | 25.00%    | 1 |
| News or Press Releases        | 0.00%     | 0 |
| FLETA Events                  | 0.00%     | 0 |
| Immigration and citizenship   | 0.00%     | 0 |
| Office of Accreditation       | 0.00%     | 0 |
| Other (please specify)        | 0.00%     | 0 |
| TOTAL                         |           | 4 |

| # | OTHER (PLEASE SPECIFY)  | DATE |
|---|-------------------------|------|
|   | There are no responses. |      |