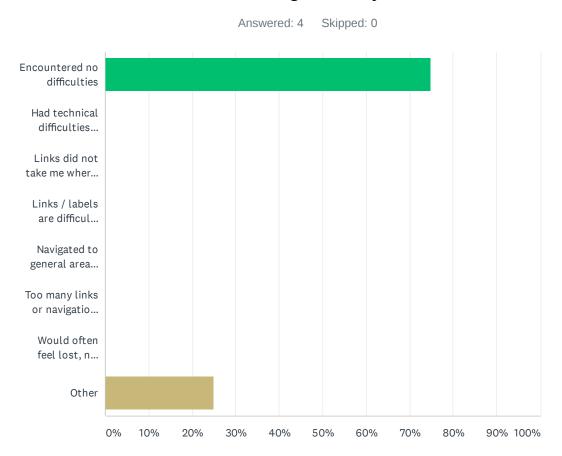

### Q8 Please describe your experience finding your way around (navigating) FLETA.gov today.

| ANSWER CHOICES                                                          | RESPONSES |   |
|-------------------------------------------------------------------------|-----------|---|
| Encountered no difficulties                                             | 75.00%    | 3 |
| Had technical difficulties (e.g. error messages, broken links)          | 0.00%     | 0 |
| Links did not take me where I expected                                  | 0.00%     | 0 |
| Links / labels are difficult to understand, they are not intuitive      | 0.00%     | 0 |
| Navigated to general area but couldn't find the specific content needed | 0.00%     | 0 |
| Too many links or navigational choices                                  | 0.00%     | 0 |
| Would often feel lost, not know where I was                             | 0.00%     | 0 |
| Other                                                                   | 25.00%    | 1 |
| TOTAL                                                                   |           | 4 |