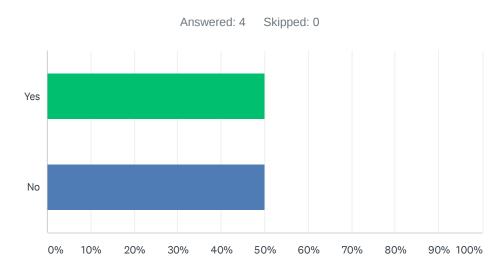

## Q3 Were you able to complete the purpose of your visit?

| ANSWER CHOICES | RESPONSES |   |
|----------------|-----------|---|
| Yes            | 50.00%    | 2 |
| No             | 50.00%    | 2 |
| TOTAL          |           | 4 |