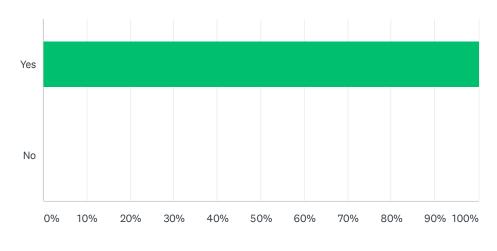

# Q5 Would you still return to this website if you could get this information or service from another source?

FLETA.gov Customer Satisfaction Survey

| ANSWER CHOICES | RESPONSES |   |
|----------------|-----------|---|
| Yes            | 100.00%   | 4 |
| No             | 0.00%     | 0 |
| TOTAL          |           | 4 |