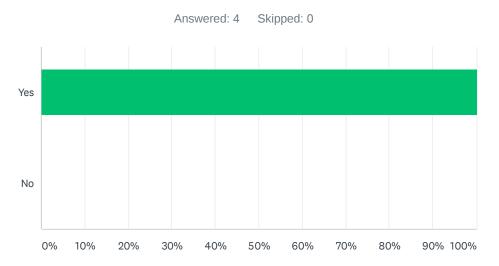

## Q6 Will you recommend this website to a friend or colleague?

| ANSWER CHOICES | RESPONSES |   |
|----------------|-----------|---|
| Yes            | 100.00%   | 4 |
| No             | 0.00%     | 0 |
| TOTAL          |           | 4 |