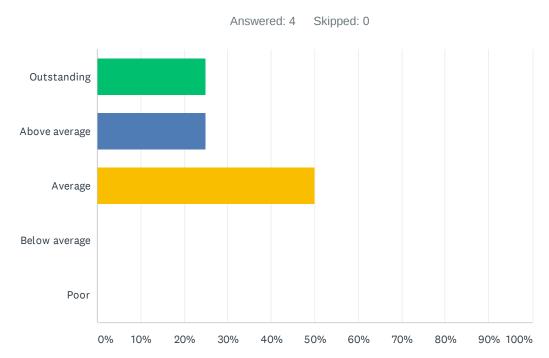

### Q1 How would you rate your overall experience today?

| ANSWER CHOICES | RESPONSES |   |
|----------------|-----------|---|
| Outstanding    | 25.00%    | 1 |
| Above average  | 25.00%    | 1 |
| Average        | 50.00%    | 2 |
| Below average  | 0.00%     | 0 |
| Poor           | 0.00%     | 0 |
| TOTAL          |           | 4 |