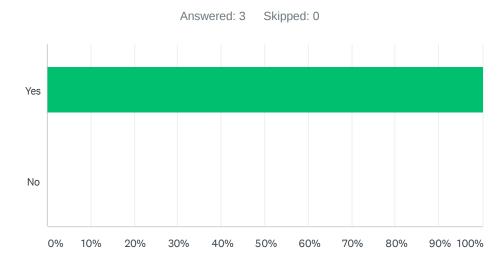

# Q6 Will you recommend this website to a friend or colleague?

| ANSWER CHOICES | RESPONSES |   |
|----------------|-----------|---|
| Yes            | 100.00%   | 3 |
| No             | 0.00%     | 0 |
| TOTAL          |           | 3 |