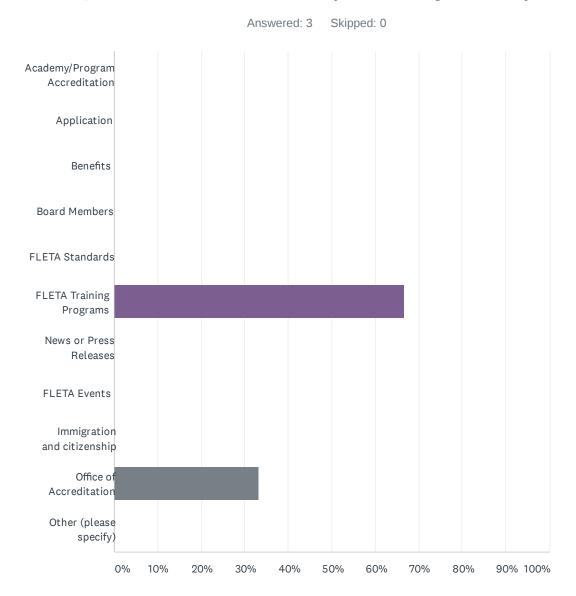

## Q2 What information were you looking for today?

#### FLETA.gov Customer Satisfaction Survey

| ANSWER CHOICES                | RESPONSES |   |
|-------------------------------|-----------|---|
| Academy/Program Accreditation | 0.00%     | 0 |
| Application                   | 0.00%     | 0 |
| Benefits                      | 0.00%     | 0 |
| Board Members                 | 0.00%     | 0 |
| FLETA Standards               | 0.00%     | 0 |
| FLETA Training Programs       | 66.67%    | 2 |
| News or Press Releases        | 0.00%     | 0 |
| FLETA Events                  | 0.00%     | 0 |
| Immigration and citizenship   | 0.00%     | 0 |
| Office of Accreditation       | 33.33%    | 1 |
| Other (please specify)        | 0.00%     | 0 |
| TOTAL                         |           | 3 |