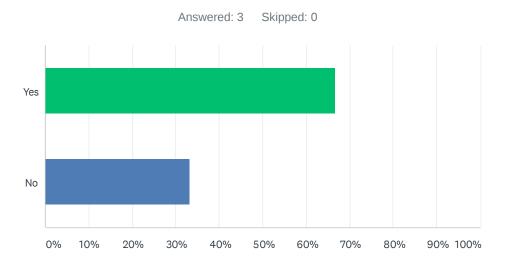

## Q3 Were you able to complete the purpose of your visit?

| ANSWER CHOICES | RESPONSES |   |
|----------------|-----------|---|
| Yes            | 66.67%    | 2 |
| No             | 33.33%    | 1 |
| TOTAL          |           | 3 |