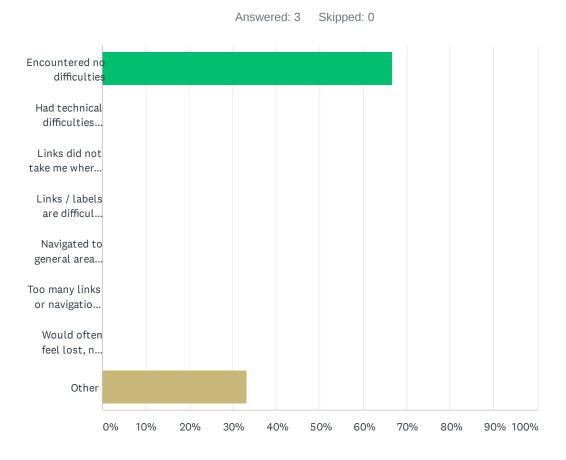

# Q8 Please describe your experience finding your way around (navigating) FLETA.gov today.

| ANSWER CHOICES                                                          | RESPONSES |   |
|-------------------------------------------------------------------------|-----------|---|
| Encountered no difficulties                                             | 66.67%    | 2 |
| Had technical difficulties (e.g. error messages, broken links)          | 0.00%     | 0 |
| Links did not take me where I expected                                  | 0.00%     | 0 |
| Links / labels are difficult to understand, they are not intuitive      | 0.00%     | 0 |
| Navigated to general area but couldn't find the specific content needed | 0.00%     | 0 |
| Too many links or navigational choices                                  | 0.00%     | 0 |
| Would often feel lost, not know where I was                             | 0.00%     | 0 |
| Other                                                                   | 33.33%    | 1 |
| TOTAL                                                                   |           | 3 |