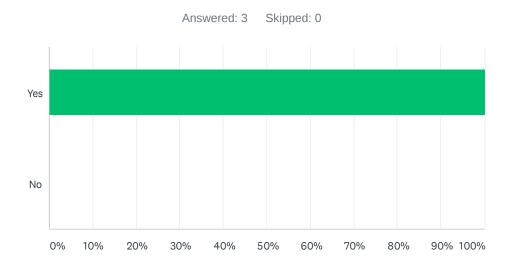

# Q5 Would you still return to this website if you could get this information or service from another source?

| ANSWER CHOICES | RESPONSES |   |
|----------------|-----------|---|
| Yes            | 100.00%   | 3 |
| No             | 0.00%     | 0 |
| TOTAL          |           | 3 |