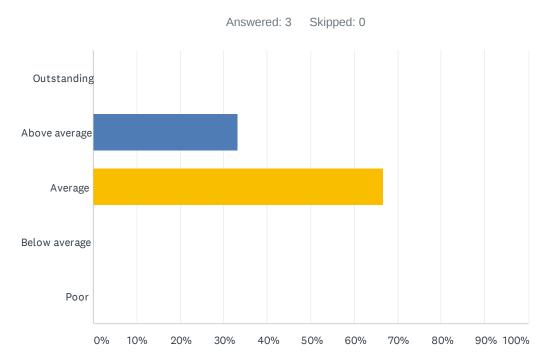

# Q1 How would you rate your overall experience today?

| ANSWER CHOICES | RESPONSES |   |
|----------------|-----------|---|
| Outstanding    | 0.00%     | 0 |
| Above average  | 33.33%    | 1 |
| Average        | 66.67%    | 2 |
| Below average  | 0.00%     | 0 |
| Poor           | 0.00%     | 0 |
| TOTAL          |           | 3 |