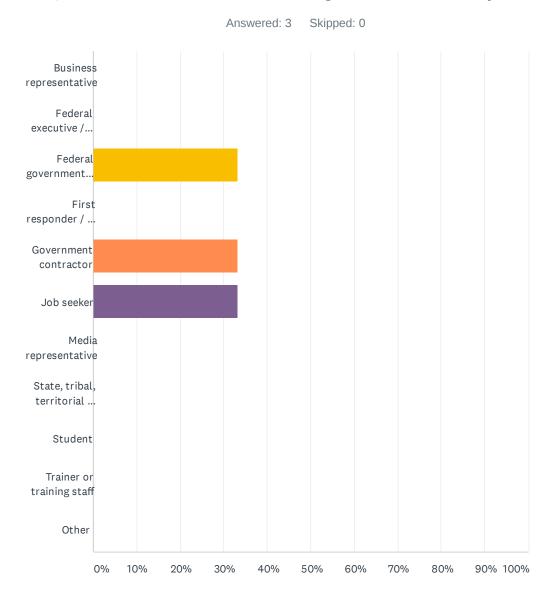

## Q7 Which one of the following best describes you?

#### FLETA.gov Customer Satisfaction Survey

| ANSWER CHOICES                                                | RESPONSES |   |
|---------------------------------------------------------------|-----------|---|
| Business representative                                       | 0.00%     | 0 |
| Federal executive / manager                                   | 0.00%     | 0 |
| Federal government employee                                   | 33.33%    | 1 |
| First responder / law enforcement official                    | 0.00%     | 0 |
| Government contractor                                         | 33.33%    | 1 |
| Job seeker                                                    | 33.33%    | 1 |
| Media representative                                          | 0.00%     | 0 |
| State, tribal, territorial or local government representative | 0.00%     | 0 |
| Student                                                       | 0.00%     | 0 |
| Trainer or training staff                                     | 0.00%     | 0 |
| Other                                                         | 0.00%     | 0 |
| TOTAL                                                         |           | 3 |