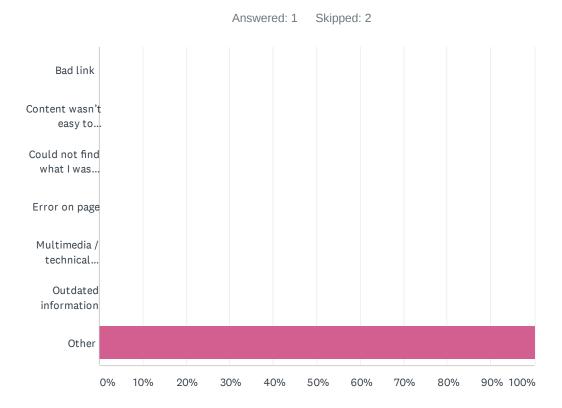

# Q4 If you answered "No" to question 3, please select the option that best describes your difficulty.

| ANSWER CHOICES                        | RESPONSES |   |
|---------------------------------------|-----------|---|
| Bad link                              | 0.00%     | 0 |
| Content wasn't easy to understand     | 0.00%     | 0 |
| Could not find what I was looking for | 0.00%     | 0 |
| Error on page                         | 0.00%     | 0 |
| Multimedia / technical problem        | 0.00%     | 0 |
| Outdated information                  | 0.00%     | 0 |
| Other                                 | 100.00%   | 1 |
| TOTAL                                 |           | 1 |