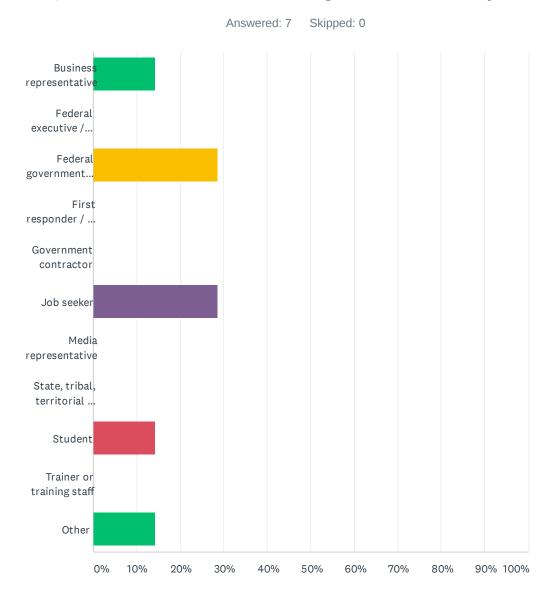

## Q7 Which one of the following best describes you?

#### FLETA.gov Customer Satisfaction Survey

| ANSWER CHOICES                                                | RESPONSES |   |
|---------------------------------------------------------------|-----------|---|
| Business representative                                       | 14.29%    | 1 |
| Federal executive / manager                                   | 0.00%     | 0 |
| Federal government employee                                   | 28.57%    | 2 |
| First responder / law enforcement official                    | 0.00%     | 0 |
| Government contractor                                         | 0.00%     | 0 |
| Job seeker                                                    | 28.57%    | 2 |
| Media representative                                          | 0.00%     | 0 |
| State, tribal, territorial or local government representative | 0.00%     | 0 |
| Student                                                       | 14.29%    | 1 |
| Trainer or training staff                                     | 0.00%     | 0 |
| Other                                                         | 14.29%    | 1 |
| TOTAL                                                         |           | 7 |