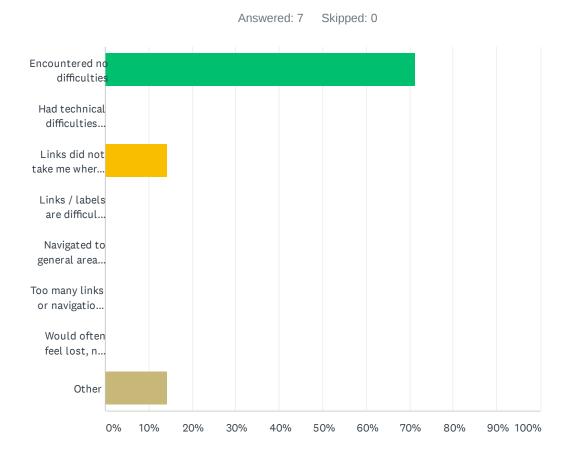

# Q8 Please describe your experience finding your way around (navigating) FLETA.gov today.

| ANSWER CHOICES                                                          | RESPONSES |   |
|-------------------------------------------------------------------------|-----------|---|
| Encountered no difficulties                                             | 71.43%    | 5 |
| Had technical difficulties (e.g. error messages, broken links)          | 0.00%     | 0 |
| Links did not take me where I expected                                  | 14.29%    | 1 |
| Links / labels are difficult to understand, they are not intuitive      | 0.00%     | 0 |
| Navigated to general area but couldn't find the specific content needed | 0.00%     | 0 |
| Too many links or navigational choices                                  | 0.00%     | 0 |
| Would often feel lost, not know where I was                             | 0.00%     | 0 |
| Other                                                                   | 14.29%    | 1 |
| TOTAL                                                                   |           | 7 |