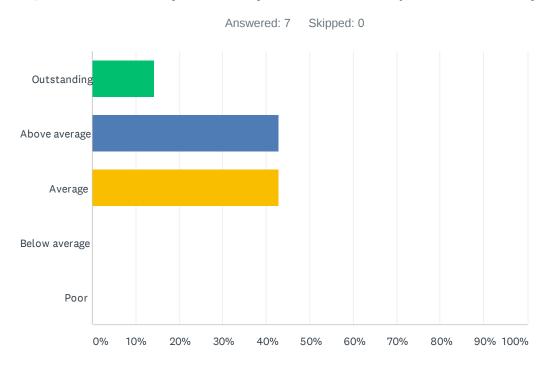

# Q1 How would you rate your overall experience today?

| ANSWER CHOICES | RESPONSES |   |
|----------------|-----------|---|
| Outstanding    | 14.29%    | 1 |
| Above average  | 42.86%    | 3 |
| Average        | 42.86%    | 3 |
| Below average  | 0.00%     | 0 |
| Poor           | 0.00%     | 0 |
| TOTAL          |           | 7 |