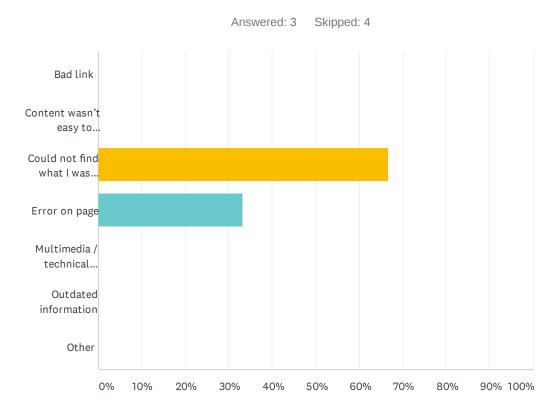

# Q4 If you answered "No" to question 3, please select the option that best describes your difficulty.

| ANSWER CHOICES                        | RESPONSES |   |
|---------------------------------------|-----------|---|
| Bad link                              | 0.00%     | 0 |
| Content wasn't easy to understand     | 0.00%     | 0 |
| Could not find what I was looking for | 66.67%    | 2 |
| Error on page                         | 33.33%    | 1 |
| Multimedia / technical problem        | 0.00%     | 0 |
| Outdated information                  | 0.00%     | 0 |
| Other                                 | 0.00%     | 0 |
| TOTAL                                 |           | 3 |