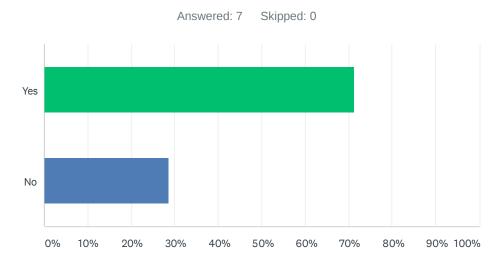

# Q6 Will you recommend this website to a friend or colleague?

| ANSWER CHOICES | RESPONSES |   |
|----------------|-----------|---|
| Yes            | 71.43%    | 5 |
| No             | 28.57%    | 2 |
| TOTAL          |           | 7 |