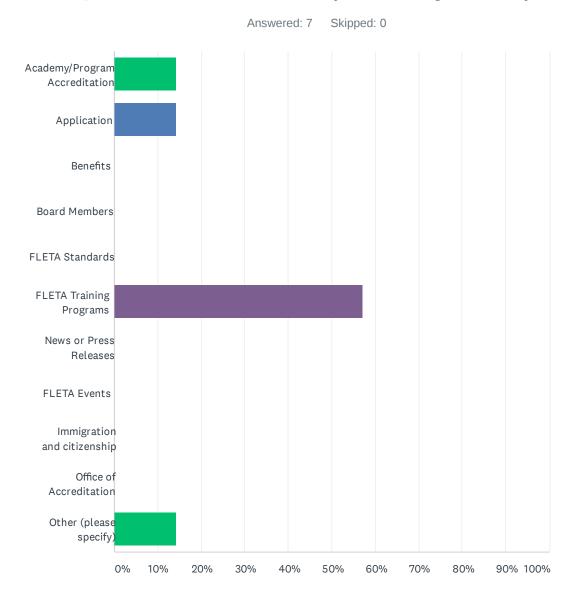

## Q2 What information were you looking for today?

#### FLETA.gov Customer Satisfaction Survey

| ANSWER CHOICES                | RESPONSES |   |
|-------------------------------|-----------|---|
| Academy/Program Accreditation | 14.29%    | 1 |
| Application                   | 14.29%    | 1 |
| Benefits                      | 0.00%     | 0 |
| Board Members                 | 0.00%     | 0 |
| FLETA Standards               | 0.00%     | 0 |
| FLETA Training Programs       | 57.14%    | 4 |
| News or Press Releases        | 0.00%     | 0 |
| FLETA Events                  | 0.00%     | 0 |
| Immigration and citizenship   | 0.00%     | 0 |
| Office of Accreditation       | 0.00%     | 0 |
| Other (please specify)        | 14.29%    | 1 |
| TOTAL                         |           | 7 |