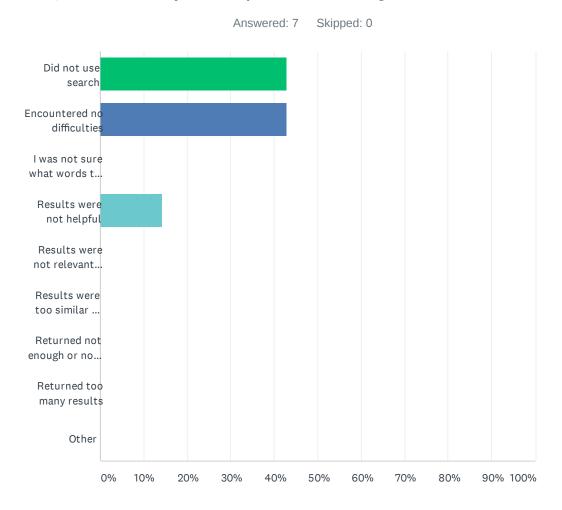

### Q9 How was your experience using our site search?

| ANSWER CHOICES                                        | RESPONSES |   |
|-------------------------------------------------------|-----------|---|
| Did not use search                                    | 42.86%    | 3 |
| Encountered no difficulties                           | 42.86%    | 3 |
| I was not sure what words to use in my search         | 0.00%     | 0 |
| Results were not helpful                              | 14.29%    | 1 |
| Results were not relevant to my search terms or needs | 0.00%     | 0 |
| Results were too similar / redundant                  | 0.00%     | 0 |
| Returned not enough or no results                     | 0.00%     | 0 |
| Returned too many results                             | 0.00%     | 0 |
| Other                                                 | 0.00%     | 0 |
| TOTAL                                                 |           | 7 |