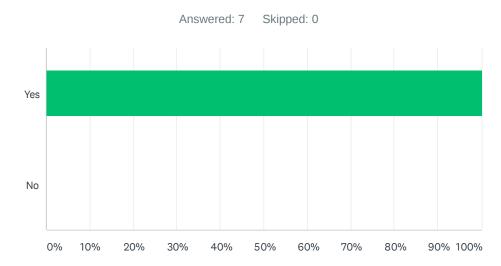

# Q5 Would you still return to this website if you could get this information or service from another source?

| ANSWER CHOICES | RESPONSES |   |
|----------------|-----------|---|
| Yes            | 100.00%   | 7 |
| No             | 0.00%     | 0 |
| TOTAL          |           | 7 |