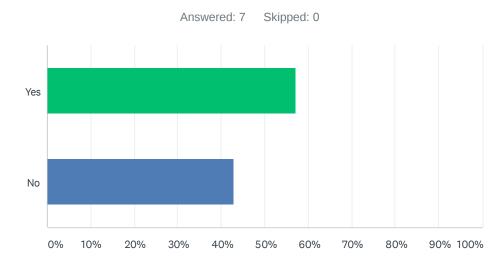

## Q3 Were you able to complete the purpose of your visit?

| ANSWER CHOICES | RESPONSES |   |
|----------------|-----------|---|
| Yes            | 57.14%    | 4 |
| No             | 42.86%    | 3 |
| TOTAL          |           | 7 |