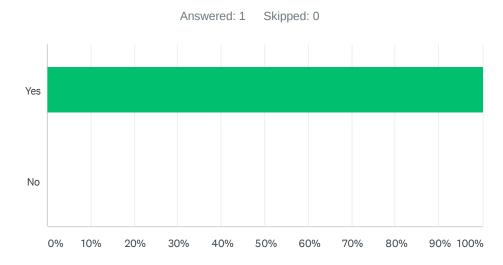

## Q5 Would you still return to this website if you could get this information or service from another source?

| ANSWER CHOICES | RESPONSES |   |
|----------------|-----------|---|
| Yes            | 100.00%   | 1 |
| No             | 0.00%     | 0 |
| TOTAL          |           | 1 |

## Q6 Will you recommend this website to a friend or colleague?

| ANSWER CHOICES | RESPONSES |   |
|----------------|-----------|---|
| Yes            | 100.00%   | 1 |
| No             | 0.00%     | 0 |
| TOTAL          |           | 1 |