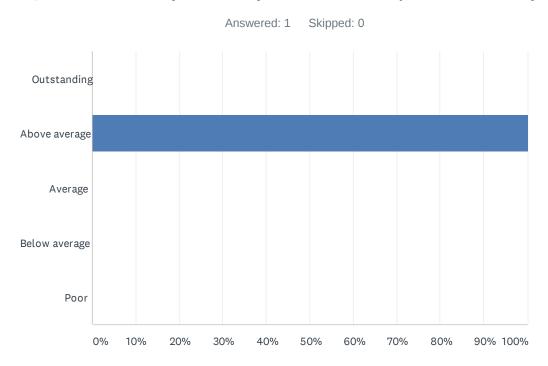

## Q1 How would you rate your overall experience today?

| ANSWER CHOICES | RESPONSES |   |
|----------------|-----------|---|
| Outstanding    | 0.00%     | 0 |
| Above average  | 100.00%   | 1 |
| Average        | 0.00%     | 0 |
| Below average  | 0.00%     | 0 |
| Poor           | 0.00%     | 0 |
| TOTAL          |           | 1 |