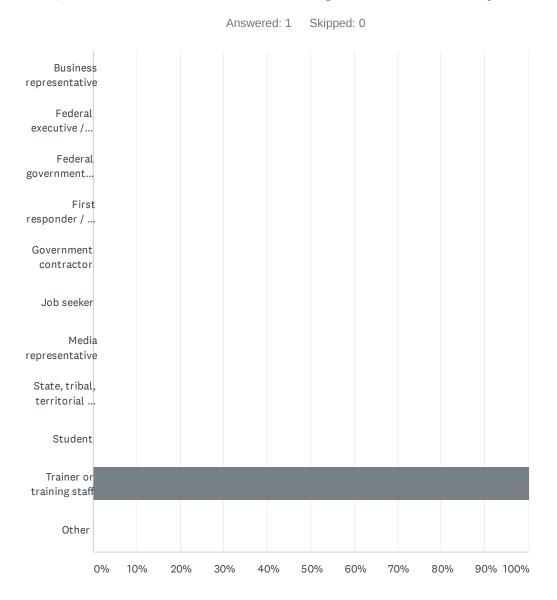

### Q7 Which one of the following best describes you?

### FLETA.gov Customer Satisfaction Survey

| ANSWER CHOICES                                                | RESPONSES |
|---------------------------------------------------------------|-----------|
| Business representative                                       | 0.00% 0   |
| Federal executive / manager                                   | 0.00% 0   |
| Federal government employee                                   | 0.00% 0   |
| First responder / law enforcement official                    | 0.00% 0   |
| Government contractor                                         | 0.00% 0   |
| Job seeker                                                    | 0.00% 0   |
| Media representative                                          | 0.00% 0   |
| State, tribal, territorial or local government representative | 0.00% 0   |
| Student                                                       | 0.00% 0   |
| Trainer or training staff                                     | 100.00% 1 |
| Other                                                         | 0.00% 0   |
| TOTAL                                                         | 1         |
| TOTAL                                                         | 1         |