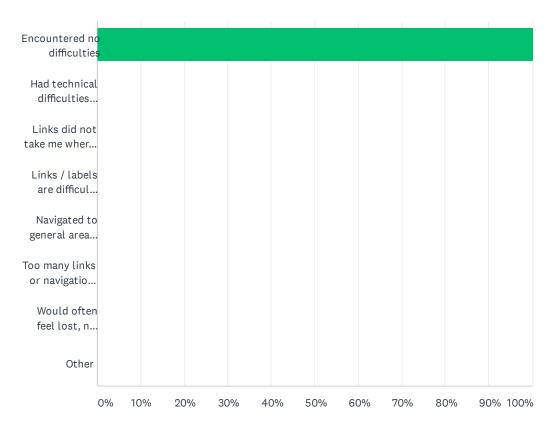

# Q8 Please describe your experience finding your way around (navigating) FLETA.gov today.

| ANSWER CHOICES                                                          | RESPONSES |   |
|-------------------------------------------------------------------------|-----------|---|
| Encountered no difficulties                                             | 100.00%   | 1 |
| Had technical difficulties (e.g. error messages, broken links)          | 0.00%     | 0 |
| Links did not take me where I expected                                  | 0.00%     | 0 |
| Links / labels are difficult to understand, they are not intuitive      | 0.00%     | 0 |
| Navigated to general area but couldn't find the specific content needed | 0.00%     | 0 |
| Too many links or navigational choices                                  | 0.00%     | 0 |
| Would often feel lost, not know where I was                             | 0.00%     | 0 |
| Other                                                                   | 0.00%     | 0 |
| TOTAL                                                                   |           | 1 |