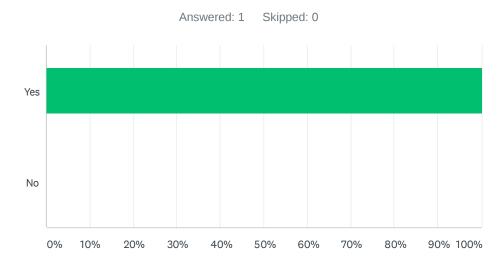

### Q3 Were you able to complete the purpose of your visit?

| ANSWER CHOICES | RESPONSES |   |
|----------------|-----------|---|
| Yes            | 100.00%   | 1 |
| No             | 0.00%     | 0 |
| TOTAL          |           | 1 |