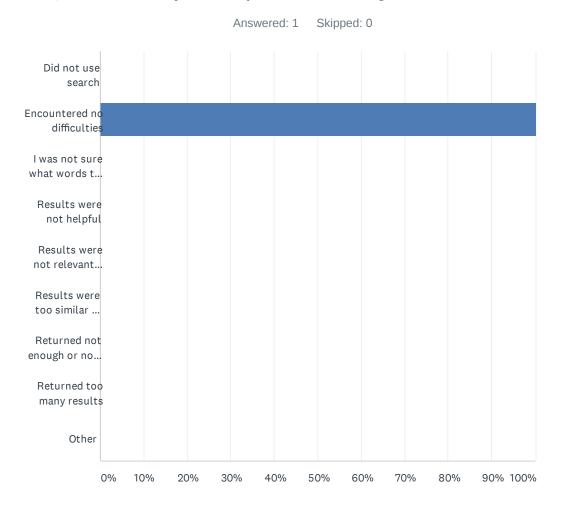

### Q9 How was your experience using our site search?

| ANSWER CHOICES                                        | RESPONSES |   |
|-------------------------------------------------------|-----------|---|
| Did not use search                                    | 0.00%     | 0 |
| Encountered no difficulties                           | 100.00%   | 1 |
| I was not sure what words to use in my search         | 0.00%     | 0 |
| Results were not helpful                              | 0.00%     | 0 |
| Results were not relevant to my search terms or needs | 0.00%     | 0 |
| Results were too similar / redundant                  | 0.00%     | 0 |
| Returned not enough or no results                     | 0.00%     | 0 |
| Returned too many results                             | 0.00%     | 0 |
| Other                                                 | 0.00%     | 0 |
| TOTAL                                                 |           | 1 |