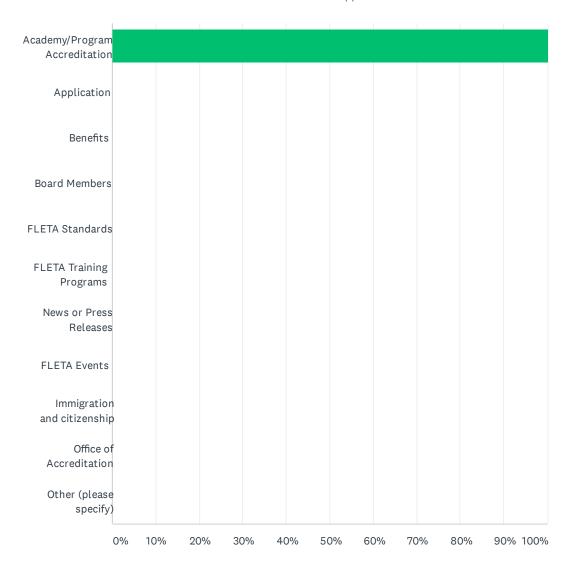

### Q2 What information were you looking for today?

### FLETA.gov Customer Satisfaction Survey

| ANSWER C      | HOICES                 | RESPONSES |   |
|---------------|------------------------|-----------|---|
| Academy/Pr    | ogram Accreditation    | 100.00%   | 1 |
| Application   |                        | 0.00%     | 0 |
| Benefits      |                        | 0.00%     | 0 |
| Board Memb    | pers                   | 0.00%     | 0 |
| FLETA Stan    | dards                  | 0.00%     | 0 |
| FLETA Train   | ing Programs           | 0.00%     | 0 |
| News or Pre   | ss Releases            | 0.00%     | 0 |
| FLETA Ever    | uts                    | 0.00%     | 0 |
| Immigration   | and citizenship        | 0.00%     | 0 |
| Office of Acc | creditation            | 0.00%     | 0 |
| Other (pleas  | e specify)             | 0.00%     | 0 |
| TOTAL         |                        |           | 1 |
| #             | OTHER (PLEASE SPECIFY) | DATE      |   |