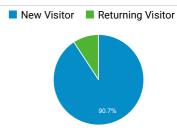

| 543       | 59.52%         |
| Training   FLETA                                                                              | 504       | 76.47%         |
| FLETA Fundamentals   FLETA                                                                    | 461       | 22.22%         |
| Special Agent Basic Training Progr<br>am (NCIS)   FLETA                                       | 447       | 75.76%         |
| DEA Basic Agent Training Program<br>  FLETA                                                   | 421       | 80.95%         |

## Visits by Social Network

| Social Network | Sessions |
|----------------|----------|
| LinkedIn       | 8        |
| Facebook       | 6        |
| YouTube        | 2        |
| Twitter        | 1        |

## **Total Visits**