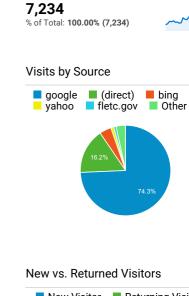

| 543       | 59.52%         |
| Training   FLETA                                                                              | 504       | 76.47%         |
| FLETA Fundamentals   FLETA                                                                    | 461       | 22.22%         |
| Special Agent Basic Training Progr<br>am (NCIS)   FLETA                                       | 447       | 75.76%         |
| DEA Basic Agent Training Program<br>  FLETA                                                   | 421       | 80.95%         |

## Visits by Social Network

| Social Network | Sessions |
|----------------|----------|
| LinkedIn       | 8        |
| Facebook       | 6        |
| YouTube        | 2        |
| Twitter        | 1        |

## **Total Visits**