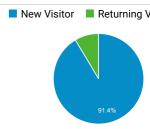

ficer<br>Course)   FLETA | 400       | 62.09%         |
| (not set)                                                                                     | 387       | 43.48%         |
| Accredited Academies   FLETA                                                                  | 365       | 60.81%         |
| Criminal Investigator Training Program   FLETA                                                | 357       | 73.94%         |
| Basic Diversion Investigator Traini<br>ng Program   FLETA                                     | 352       | 88.92%         |

## Visits by Social Network

| Social Network | Sessions |
|----------------|----------|
| Facebook       | 87       |
| Twitter        | 22       |
| YouTube        | 4        |
| LinkedIn       | 1        |

#### **Total Visits**