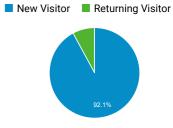

| 308       | 65.77%         |
| Dept. of the Air Force Civilian Polic<br>e Academy (formerly DAF Basic Po<br>lice Officer Course)   FLETA | 258       | 68.15%         |
| DHS Intelligence Training Academ y   FLETA                                                                | 252       | 50.00%         |
| Accredited Academies   FLETA                                                                              | 245       | 44.12%         |
| VA Police Officer Standardized Tra<br>ining (formerly Basic Police Officer<br>Course)   FLETA             | 245       | 48.00%         |
| Basic Law Enforcement Course   F<br>LETA                                                                  | 243       | 62.57%         |









### New vs. Returned Visitors



#### Visits by Social Network

| Social Network | Sessions |
|----------------|----------|
| Facebook       | 19       |

# **Bounce Rate**

00:01:11

Avg. Time on Page

Avg for View: 00:01:11 (0.00%)

73.92% Avg for View: 73.92% (0.00%)