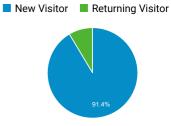

| 283       | 81.33%         |
| Accredited Academies   FLETA                                                                              | 270       | 44.00%         |
| Search   FLETA                                                                                            | 241       | 57.14%         |
| Dept. of the Air Force Civilian Polic<br>e Academy (formerly DAF Basic Po<br>lice Officer Course)   FLETA | 232       | 73.42%         |

## Visits by Social Network

| Social Network | Sessions |
|----------------|----------|
| LinkedIn       | 22       |
| Facebook       | 5        |
| Twitter        | 3        |
| Snapchat       | 1        |
| WordPress      | 1        |

#### **Total Visits**







## New vs. Returned Visitors