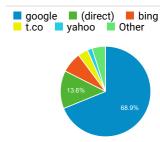

# Visits by Social Network

| Social Network | Sessions |  |  |
|----------------|----------|--|--|
| Twitter        | 297      |  |  |
| LinkedIn       | 19       |  |  |
| Facebook       | 7        |  |  |