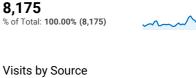

%         |
| Accredited Academies   FLETA                                                                              | 331       | 50.00%         |
| VA Police Officer Standardized Tra<br>ining (formerly Basic Police Officer<br>Course)   FLETA             | 280       | 61.97%         |
| Dept. of the Air Force Civilian Polic<br>e Academy (formerly DAF Basic Po<br>lice Officer Course)   FLETA | 274       | 63.78%         |
| Special Agent Basic Training Progr<br>am (NCIS)   FLETA                                                   | 251       | 65.41%         |

# Visits by Social Network

| Social Network | Sessions |  |  |
|----------------|----------|--|--|
| Twitter        | 297      |  |  |
| LinkedIn       | 19       |  |  |
| Facebook       | 7        |  |  |

### **Total Visits**