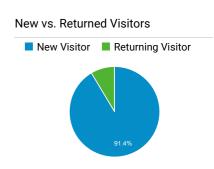

#### Unique Visitors

| 7045                                    |                 |
|-----------------------------------------|-----------------|
| 7,315                                   |                 |
| ,,,,,,,,,,,,,,,,,,,,,,,,,,,,,,,,,,,,,,, |                 |
| % of Total:                             | 100.00% (7,315) |
| 70 OI TOTAI.                            | 100.00% (7,010) |