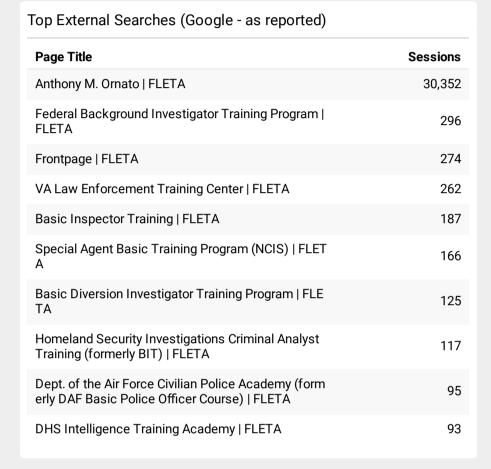

| Total External Searches (Google)           |
|--------------------------------------------|
| 36,252                                     |
| % of Total: <b>89.42</b> % <b>(40,541)</b> |

| Top Internal Searce | ches by Search Term             |                  |
|---------------------|---------------------------------|------------------|
| Search Term         | Total Unique Searches           | Organic Searches |
|                     | There is no data for this view. |                  |