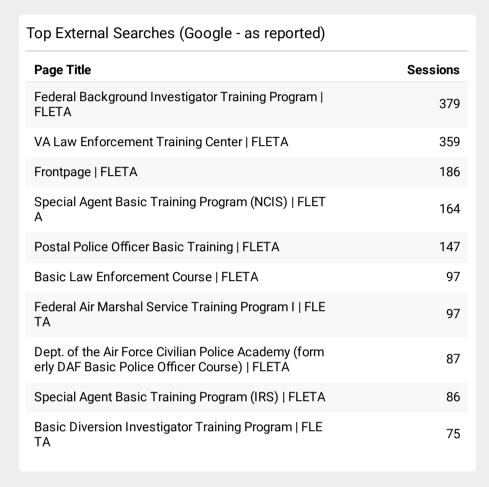

## **FLETA.gov Search Performance Metrics**

Sep 1, 2022 - Sep 30, 2022

| Visits to FLETA.gov                                       |     |
|-----------------------------------------------------------|-----|
| <b>6,367</b> % of Total: <b>100.00</b> % ( <b>6,367</b> ) | ~~~ |
| Total Internal Searches                                   |     |
| <b>0</b><br>% of Total: <b>0.00%</b> ( <b>0</b> )         |     |
| Total External Searches (Google)                          |     |
| <b>4,791</b> % of Total: <b>75.25</b> % ( <b>6,367</b> )  | ~~~ |