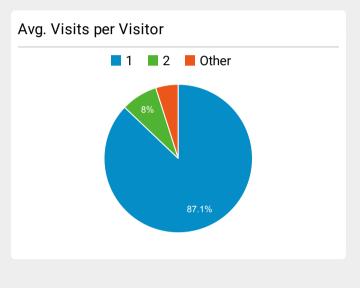

------------------------|-----|
| <b>6,469</b> % of Total: <b>100.00%</b> ( <b>6,469</b> ) | ~~~ |
| Total Internal Searches                                  |     |
| <b>0</b><br>% of Total: <b>0.00%</b> ( <b>0</b> )        |     |
|                                                          |     |
| Total External Searches (Google)                         |     |
| <b>4,633</b> % of Total: 71.62% (6,469)                  | ~~~ |

| Top Internal Searches by Search Term |                       |                  |  |  |
|--------------------------------------|-----------------------|------------------|--|--|
| Search Term                          | Total Unique Searches | Organic Searches |  |  |
| There is no data for this view.      |                       |                  |  |  |