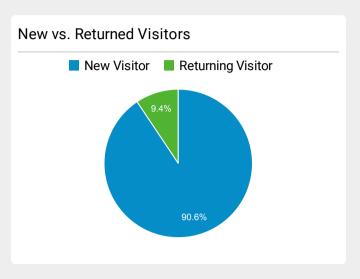

--------------------------|-----|
| <b>6,469</b> % of Total: <b>100.00%</b> ( <b>6,469</b> ) | ~~~ |
| Total Internal Searches                                  |     |
| <b>0</b><br>% of Total: <b>0.00%</b> ( <b>0</b> )        |     |
|                                                          |     |
| Total External Searches (Google)                         |     |
| <b>4,633</b> % of Total: 71.62% (6,469)                  | ~~~ |

| Top Internal Searches by Search Term |                       |                  |  |  |
|--------------------------------------|-----------------------|------------------|--|--|
| Search Term                          | Total Unique Searches | Organic Searches |  |  |
| There is no data for this view.      |                       |                  |  |  |