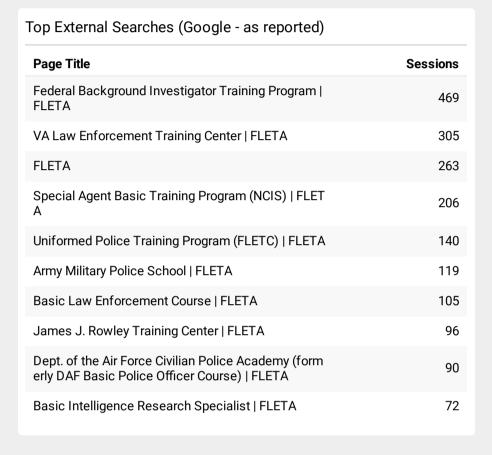

## **FLETA.gov Search Performance Metrics**

Nov 1, 2022 - Nov 30, 2022

| Visits to FLETA.gov                                      |     |
|----------------------------------------------------------|-----|
| <b>6,469</b> % of Total: <b>100.00%</b> ( <b>6,469</b> ) | ~~~ |
| Total Internal Searches                                  |     |
| <b>0</b><br>% of Total: <b>0.00%</b> ( <b>0</b> )        |     |
|                                                          |     |
| Total External Searches (Google)                         |     |
| <b>4,633</b> % of Total: 71.62% (6,469)                  | ~~~ |