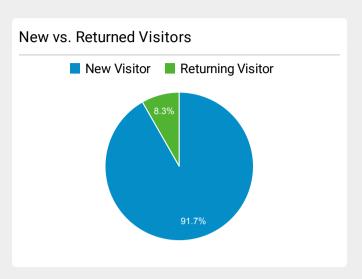

-----------------------------------------------------|-----|
| <b>5,802</b> % of Total: <b>100.00%</b> ( <b>5,802</b> ) | ~~~ |
| Total Internal Searches                                  |     |
| % of Total: <b>0.00% (0)</b>                             |     |
| Total External Searches (Google)                         |     |
| <b>4,492</b> % of Total: 77.42% (5,802)                  | ~~~ |

| Top Internal Searches by Search Term |                                 |                  |  |  |
|--------------------------------------|---------------------------------|------------------|--|--|
| Search Term                          | Total Unique Searches           | Organic Searches |  |  |
|                                      | There is no data for this view. |                  |  |  |