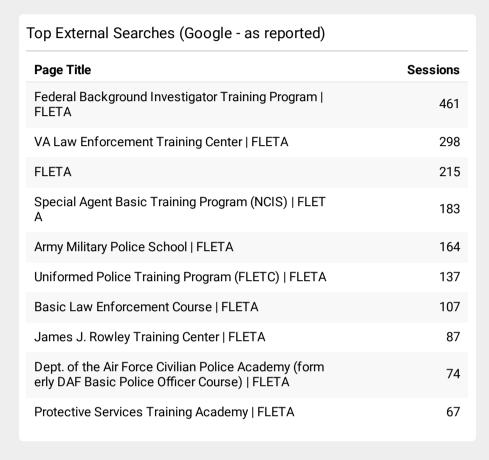

## **FLETA.gov Search Performance Metrics**

Dec 1, 2022 - Dec 31, 2022

| Visits to FLETA.gov                                      |     |
|----------------------------------------------------------|-----|
| <b>5,802</b> % of Total: <b>100.00%</b> ( <b>5,802</b> ) | ~~~ |
| Total Internal Searches                                  |     |
| % of Total: <b>0.00% (0)</b>                             |     |
| Total External Searches (Google)                         |     |
| <b>4,492</b> % of Total: 77.42% (5,802)                  | ~~~ |