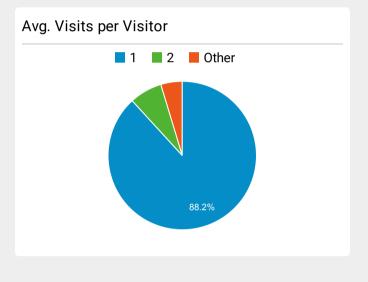

---------------------------------------------------|-----|
| <b>5,802</b> % of Total: <b>100.00%</b> ( <b>5,802</b> ) | ~~~ |
| Total Internal Searches                                  |     |
| % of Total: <b>0.00% (0)</b>                             |     |
| Total External Searches (Google)                         |     |
| <b>4,492</b> % of Total: 77.42% (5,802)                  | ~~~ |

| Top Internal Searches by Search Term |                                 |                  |  |  |
|--------------------------------------|---------------------------------|------------------|--|--|
| Search Term                          | Total Unique Searches           | Organic Searches |  |  |
|                                      | There is no data for this view. |                  |  |  |