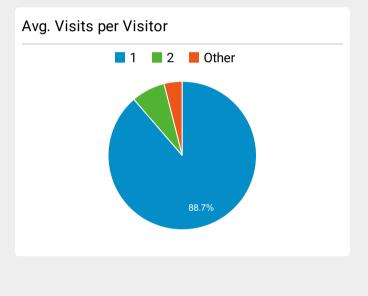

----------------------------------------|------|
| <b>7,492</b> % of Total: <b>100.00</b> % ( <b>7,492</b> ) | ~~~~ |
| Total Internal Searches                                   |      |
| <b>0</b> % of Total: <b>0.00</b> % ( <b>0</b> )           |      |
| Total External Searches (Google)                          |      |
| <b>5,866</b> % of Total: <b>78.30</b> % ( <b>7,492</b> )  | ~~~~ |

| Top Internal Searches by Search Term |                                 |                  |  |  |
|--------------------------------------|---------------------------------|------------------|--|--|
| Search Term                          | Total Unique Searches           | Organic Searches |  |  |
|                                      | There is no data for this view. |                  |  |  |