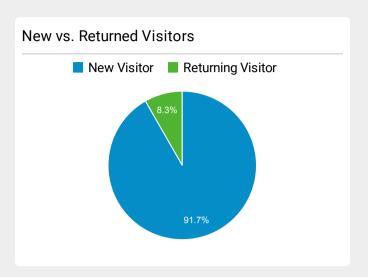

------------------------------------------|------|
| <b>7,492</b> % of Total: <b>100.00</b> % ( <b>7,492</b> ) | ~~~~ |
| Total Internal Searches                                   |      |
| <b>0</b> % of Total: <b>0.00</b> % ( <b>0</b> )           |      |
| Total External Searches (Google)                          |      |
| <b>5,866</b> % of Total: <b>78.30</b> % ( <b>7,492</b> )  | ~~~~ |

| Top Internal Searches by Search Term |                                 |                  |  |  |
|--------------------------------------|---------------------------------|------------------|--|--|
| Search Term                          | Total Unique Searches           | Organic Searches |  |  |
|                                      | There is no data for this view. |                  |  |  |