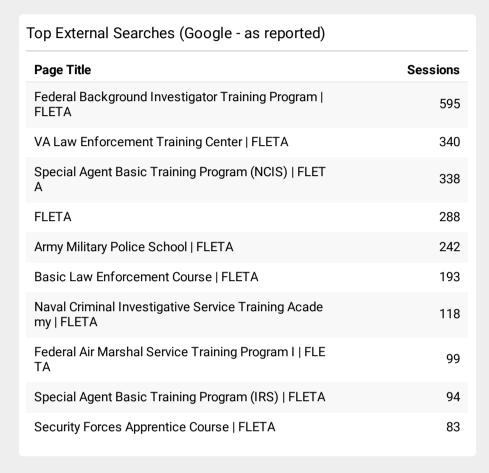

## **FLETA.gov Search Performance Metrics**

Jan 1, 2023 - Jan 31, 2023

| Visits to FLETA.gov                                       |      |
|-----------------------------------------------------------|------|
| <b>7,492</b> % of Total: <b>100.00</b> % ( <b>7,492</b> ) | ~~~~ |
| Total Internal Searches                                   |      |
| <b>0</b> % of Total: <b>0.00</b> % ( <b>0</b> )           |      |
| Total External Searches (Google)                          |      |
| <b>5,866</b> % of Total: <b>78.30</b> % ( <b>7,492</b> )  | ~~~~ |