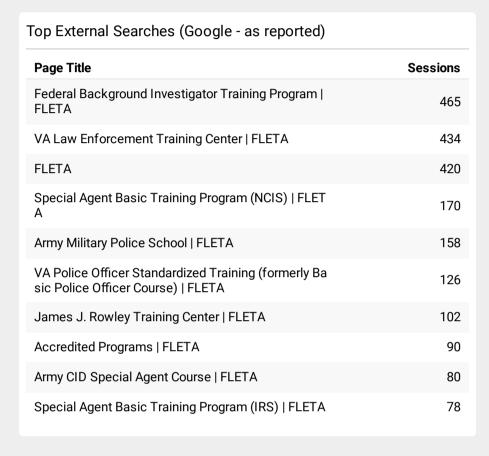

## **FLETA.gov Search Performance Metrics**

May 1, 2023 - May 31, 2023

| Visits to FLETA.gov                                       |     |
|-----------------------------------------------------------|-----|
| <b>7,860</b> % of Total: <b>100.00</b> % ( <b>7,860</b> ) | mm  |
| Total Internal Searches                                   |     |
| <b>0</b><br>% of Total: <b>0.00</b> % ( <b>0</b> )        |     |
| Total External Searches (Google)                          |     |
| <b>5,456</b> % of Total: <b>69.41%</b> ( <b>7,860</b> )   | ~~~ |