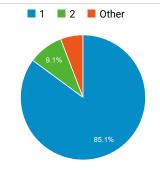

# **FLETA.GOV Web Performance Metrics**

Apr 1, 2016 - Apr 30, 2016



# **Total Visits**

**4,251** % of Total: 100.00% (4,251)

# Avg. Visit Duration

**00:01:45**Avg for View: 00:01:45 (0.00%)

#### Pageviews

14,060 % of Total: 100.00% (14,060)

# **Unique Visitors**

**3,758** % of Total: 100.00% (3,758)

# Avg. Pages / Visit

**3.31** Avg for View: **3.31** (0.00%)

# Avg. Time on Page



#### New vs. Returned Visitors



### Avg. Visits per Visitor



# Visits and Bounce Rate by Source / Medium

| Source / Medium             | Sessions | <b>Bounce Rate</b> |
|-----------------------------|----------|--------------------|
| google / organic            | 2,800    | 53.57%             |
| (direct) / (none)           | 593      | 53.46%             |
| bing / organic              | 393      | 46.06%             |
| yahoo / organic             | 182      | 56.59%             |
| fletc.gov / referral        | 102      | 50.00%             |
| search.usa.gov / referral   | 60       | 21.67%             |
| en.wikipedia.org / referral | 18       | 50.00%             |
| wood.army.mil / referral    | 11       | 45.45%             |
| aol / organic               | 10       | 40.00%             |
| ask / organic               | 10       | 60.00%