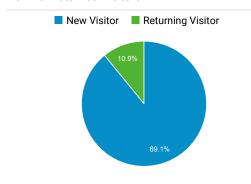

# **FLETA.GOV Web Performance Metrics**

Apr 1, 2016 - Apr 30, 2016



# **Total Visits**

**4,251** % of Total: 100.00% (4,251)

# Avg. Visit Duration

**00:01:45**Avg for View: 00:01:45 (0.00%)

#### Pageviews

14,060 % of Total: 100.00% (14,060)

# **Unique Visitors**

**3,758** % of Total: 100.00% (3,758)

# Avg. Pages / Visit

**3.31** Avg for View: **3.31** (0.00%)

# Avg. Time on Page



#### New vs. Returned Visitors



### Avg. Visits per Visitor



# Visits and Bounce Rate by Source / Medium

| Source / Medium             | Sessions | <b>Bounce Rate</b> |
|-----------------------------|----------|--------------------|
| google / organic            | 2,800    | 53.57%             |
| (direct) / (none)           | 593      | 53.46%             |
| bing / organic              | 393      | 46.06%             |
| yahoo / organic             | 182      | 56.59%             |
| fletc.gov / referral        | 102      | 50.00%             |
| search.usa.gov / referral   | 60       | 21.67%             |
| en.wikipedia.org / referral | 18       | 50.00%             |
| wood.army.mil / referral    | 11       | 45.45%             |
| aol / organic               | 10       | 40.00%             |
| ask / organic