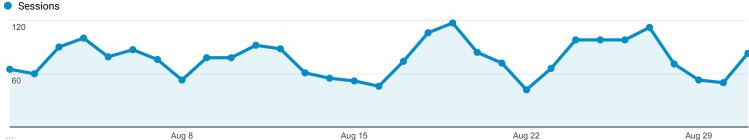

Aug 1, 2015 - Aug 31, 2015

ALL » DEFAULT CHANNEL GROUPING: Organic Search

**Explorer** 

Summary

|   | Aug 8 | Aug 15      | Aug 22   | Aug 29      |
|---|-------|-------------|----------|-------------|
| • |       |             |          |             |
|   |       | Acquisition | Behavior | Conversions |