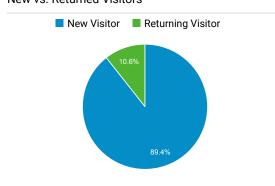

## **FLETA.GOV Web Performance Metrics**

Dec 1, 2016 - Dec 31, 2016



## **Total Visits**

**4,381** % of Total: 100.00% (4,381)

# Avg. Visit Duration

**00:01:49**Avg for View: 00:01:49 (0.00%)

### Pageviews

**16,902** % of Total: 100.00% (16,902)

### **Unique Visitors**

**3,951**% of Total: 100.00% (3,951)

## Avg. Pages / Visit

**3.86**Avg for View: **3.86** (0.00%)

# Avg. Time on Page

00:00:38

Avg for View: 00:00:38 (0.00%)

Bounce Rate

51.34%

Avg for View: 51.34% (0.00%)

# New vs. Returned Visitors



### Avg. Visits per Visitor



## Visits and Bounce Rate by Source / Medium

| Source / Medium             | Sessions | Bounce Rate |
|-----------------------------|----------|-------------|
| google / organic            | 2,814    | 53.73%      |
| (direct) / (none)           | 729      | 44.17%      |
| bing / organic              | 409      | 48.66%      |
| yahoo / organic             | 183      | 48.63%      |
| fletc.gov / referral        | 82       | 51.22%      |
| search.usa.gov / referral   | 17       | 35.29%      |
| aol / organic               | 14       | 64.29%      |
| en.wikipedia.org / referral | 13       | 30.77%      |
| reddit.com / referral       | 11       | 54.55%      |
| duckduckgo.com / referral   | 10       | 50.00%      |

### **Total Pageviews**

| Page Titl