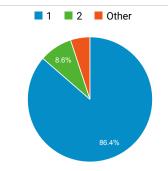

## **FLETA.GOV Web Performance Metrics**

Dec 1, 2016 - Dec 31, 2016



## **Total Visits**

**4,381** % of Total: 100.00% (4,381)

# Avg. Visit Duration

**00:01:49**Avg for View: 00:01:49 (0.00%)

### Pageviews

**16,902** % of Total: 100.00% (16,902)

### **Unique Visitors**

**3,951**% of Total: 100.00% (3,951)

## Avg. Pages / Visit

**3.86**Avg for View: **3.86** (0.00%)

# Avg. Time on Page

00:00:38

Avg for View: 00:00:38 (0.00%)

Bounce Rate

51.34%

Avg for View: 51.34% (0.00%)

# New vs. Returned Visitors



### Avg. Visits per Visitor



## Visits and Bounce Rate by Source / Medium

| Source / Medium             | Sessions | Bounce Rate |
|-----------------------------|----------|-------------|
| google / organic            | 2,814    | 53.73%      |
| (direct) / (none)           | 729      | 44.17%      |
| bing / organic              | 409      | 48.66%      |
| yahoo / organic             | 183      | 48.63%      |
| fletc.gov / referral        | 82       | 51.22%      |
| search.usa.gov / referral   | 17       | 35.29%      |
| aol / organic               | 14       | 64.29%      |
| en.wikipedia.org / referral | 13       | 30.77%      |
| reddit.com / referral       | 11       | 54.55%      |
| duckduckgo.com / referral   | 10       | 50.00%      |

### **Total Pageviews**

| Page Title