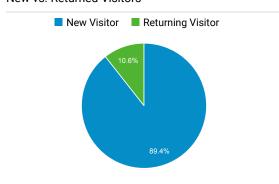

Feb 1, 2015 - Feb 28, 2015

# **FLETA.GOV Web Performance Metrics**



# **Total Visits**



# Avg. Visit Duration



### Pageviews



### **Unique Visitors**



# Avg. Pages / Visit



# Avg. Time on Page



# New vs. Returned Visitors



## Avg. Visits per Visitor



# Visits and Bounce Rate by Source / Medium

| Source / Medium                        | Sessions | Bounce<br>Rate |
|----------------------------------------|----------|----------------|
| google / organic                       | 2,126    | 48.82%         |
| (direct) / (none)                      | 321      | 46.73%         |
| bing / organic                         | 157      | 31.21%         |
| yahoo / organic                        | 121      | 42.98%         |
| fletc.gov / referral                   | 71       | 50.70%         |
| dhs.gov / referral                     | 42       | 54.76%         |
| vaww.little-rock.med.va.gov / referral | 29       | 51.72%         |
| en.wikipedia.org / referral            | 27       | 51.85%         |
| search.usa.