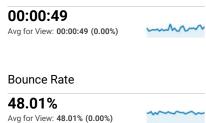

Feb 1, 2015 - Feb 28, 2015

# **FLETA.GOV Web Performance Metrics**



# **Total Visits**



# Avg. Visit Duration



### Pageviews



### **Unique Visitors**



# Avg. Pages / Visit



# Avg. Time on Page



# New vs. Returned Visitors



## Avg. Visits per Visitor



# Visits and Bounce Rate by Source / Medium

| Source / Medium                        | Sessions | Bounce<br>Rate |
|----------------------------------------|----------|----------------|
| google / organic                       | 2,126    | 48.82%         |
| (direct) / (none)                      | 321      | 46.73%         |
| bing / organic                         | 157      | 31.21%         |
| yahoo / organic                        | 121      | 42.98%         |
| fletc.gov / referral                   | 71       | 50.70%         |
| dhs.gov / referral                     | 42       | 54.76%         |
| vaww.little-rock.med.va.gov / referral | 29       | 51.72%         |
| en.wikipedia.org / referral            | 27       |