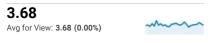

Feb 1, 2015 - Feb 28, 2015

# **FLETA.GOV Web Performance Metrics**



# **Total Visits**



# Avg. Visit Duration



### Pageviews



### **Unique Visitors**



# Avg. Pages / Visit



# Avg. Time on Page



# New vs. Returned Visitors



## Avg. Visits per Visitor



# Visits and Bounce Rate by Source / Medium

| Source / Medium                        | Sessions | Bounce<br>Rate |
|----------------------------------------|----------|----------------|
| google / organic                       | 2,126    | 48.82%         |
| (direct) / (none)                      | 321      | 46.73%         |
| bing / organic                         | 157      | 31.21%         |
| yahoo / organic                        | 121      | 42.98%         |
| fletc.gov / referral                   | 71       | 50.70%         |
| dhs.gov / referral                     | 42       | 54.76%         |
| vaww.little-rock.med.va.gov / referral | 29       | 51.72%         |
| en.wikipedia.org / referral