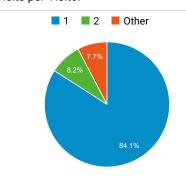

Feb 1, 2015 - Feb 28, 2015

# **FLETA.GOV Web Performance Metrics**



# **Total Visits**



# Avg. Visit Duration



### Pageviews



### **Unique Visitors**



# Avg. Pages / Visit



# Avg. Time on Page



# New vs. Returned Visitors



## Avg. Visits per Visitor



# Visits and Bounce Rate by Source / Medium

| Source / Medium                        | Sessions | Bounce<br>Rate |
|----------------------------------------|----------|----------------|
| google / organic                       | 2,126    | 48.82%         |
| (direct) / (none)                      | 321      | 46.73%         |
| bing / organic                         | 157      | 31.21%         |
| yahoo / organic                        | 121      | 42.98%         |
| fletc.gov / referral                   | 71       | 50.70%         |
| dhs.gov / referral                     | 42       | 54.76%         |
| vaww.little-rock.med.va.gov / referral | 29       | 51.72%         |
| en.wikipedia.org / referral            | 27       | 51.85%         |
| search.usa.gov / referral              |