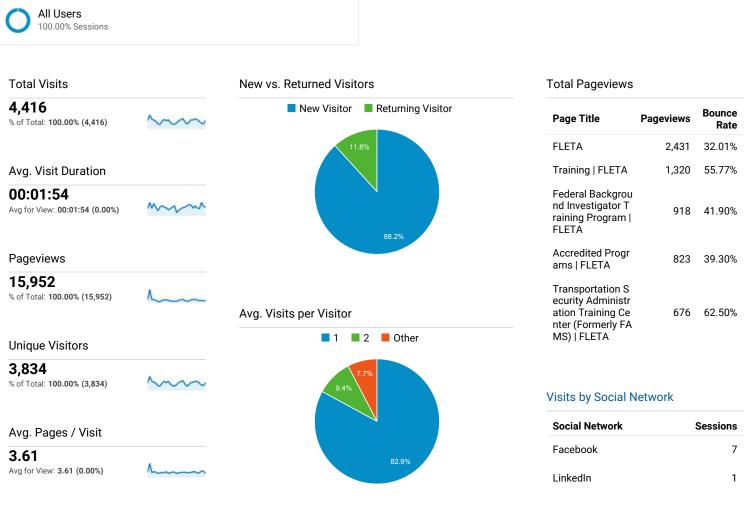

## **FLETA.GOV Web Performance Metrics**

## Feb 1, 2016 - Feb 29, 2016

## Avg. Time on Page

**00:00:44** Avg for View: **00:00:44 (0.00%)** 

Bounce Rate

**52.20%** Avg for View: **52.20% (0.00%)** 

m

| Visits and Bounce Rate by Source / Medium |  |
|-------------------------------------------|--|
|                                           |  |