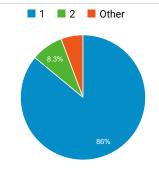

### **FLETA.GOV Web Performance Metrics**

Jan 1, 2017 - Jan 31, 2017



### **Total Visits**

5,554 % of Total: 100.00% (5,554)

## Avg. Visit Duration

00:01:52 Avg for View: 00:01:52 (0.00%)

### Pageviews

20,353 % of Total: 100.00% (20,353)

### **Unique Visitors**

4,953 % of Total: 100.00% (4,953)

# Avg. Pages / Visit

3.66 Avg for View: 3.66 (0.00%)

# Avg. Time on Page

# 00:00:42 Avg for View: 00:00:42 (0.00%) **Bounce Rate**

51.87% Avg for View: 51.87% (0.00%)

### New vs. Returned Visitors



### Avg. Visits per Visitor



### Visits and Bounce Rate by Source / Medium

| Source / Medium           | Sessions | Bounce Rate |
|---------------------------|----------|-------------|
| google / organic          | 3,736    | 54.20%      |
| (direct) / (none)         | 827      | 40.51%      |
| bing / organic            | 481      | 52.60%      |
| yahoo / organic           | 206      | 51.46%      |
| fletc.gov / referral      | 121      | 63.64%      |
| search.usa.gov / referral | 47       | 27.66%      |
| m.facebook.com / referral | 22       | 77.27%      |
| duckduckgo.com / referral | 15       | 66.67%      |
| aol / organic             | 11       | 72.73%      |
| wood.army.mil / referral  | 11       | 54.55%      |

### **Total Pageviews**

| Page Title