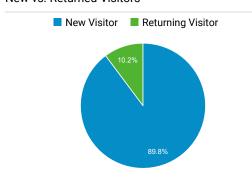

### **FLETA.GOV Web Performance Metrics**

Jan 1, 2017 - Jan 31, 2017



### **Total Visits**

5,554 % of Total: 100.00% (5,554)

## Avg. Visit Duration

00:01:52 Avg for View: 00:01:52 (0.00%)

### Pageviews

20,353 % of Total: 100.00% (20,353)

### **Unique Visitors**

4,953 % of Total: 100.00% (4,953)

# Avg. Pages / Visit

3.66 Avg for View: 3.66 (0.00%)

# Avg. Time on Page

# 00:00:42 Avg for View: 00:00:42 (0.00%) **Bounce Rate**

51.87% Avg for View: 51.87% (0.00%)

### New vs. Returned Visitors



### Avg. Visits per Visitor



### Visits and Bounce Rate by Source / Medium

| Source / Medium           | Sessions | Bounce Rate |
|---------------------------|----------|-------------|
| google / organic          | 3,736    | 54.20%      |
| (direct) / (none)         | 827      | 40.51%      |
| bing / organic            | 481      | 52.60%      |
| yahoo / organic           | 206      | 51.46%      |
| fletc.gov / referral      | 121      | 63.64%      |
| search.usa.gov / referral | 47       | 27.66%      |
| m.facebook.com / referral | 22       | 77.27%      |
| duckduckgo.com / referral | 15       | 66.67%      |
| aol / organic             | 11       | 72.73%      |
| wood.army.mil / referral  | 11       | 54.55%      |

### **Total Pageviews**

| Page Title