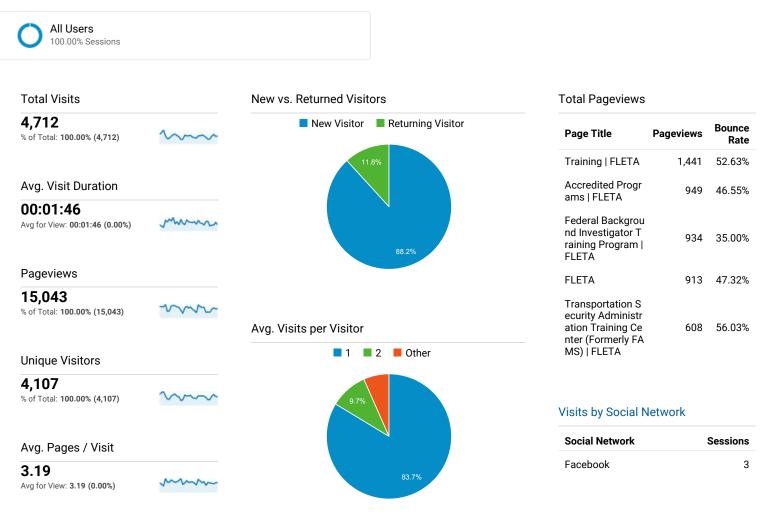

## **FLETA.GOV Web Performance Metrics**

## GO TO REPORT

## Mar 1, 2016 - Mar 31, 2016



## Avg. Time on Page

Avg for View: 00:00:49 (0.00%)

mm

Visits and Bounce Rate by Source / Medium

Source / Medium

00:00:49

53.63% Avg for View: 53.63% (0.00%)

| Source / Medium                         | Sessions | Rate   |
|-----------------------------------------|----------|--------|
| google / organic                        | 3,002    | 53.93% |
| (direct) / (none)                       | 851      | 60.16% |
| bing / organic                          | 347      | 48.70% |
| yahoo / organic                         | 176      | 40.91% |
| fletc.gov / referral                    | 103      | 56.31% |
| search.usa.gov / referral               | 79       | 32.91% |
| wood.army.mil / referral                | 21       | 42.86% |
| training.hsinuat.dhs.gov / referr<br>al | 20       | 30