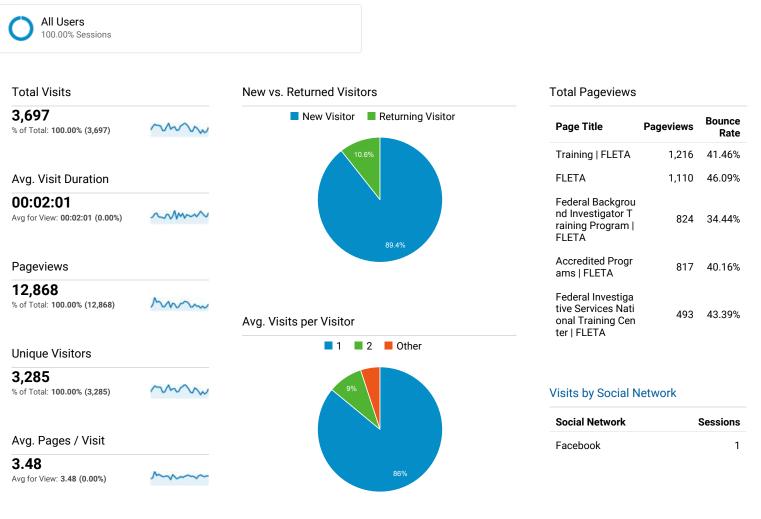

## **FLETA.GOV Web Performance Metrics**

## Nov 1, 2015 - Nov 30, 2015



## Avg. Time on Page

**00:00:49** Avg for View: **00:00:49** (0.00%)

Bounce Rate

51.91%

Avg for View: 51.91% (0.00%)

.....

mm

## Visits and Bounce Rate by Source / Medium

| Source / Medium               | Sessions | Bounce Rate |
|-------------------------------|----------|-------------|
| google / organic              | 2,378    | 53.91%      |
| (direct) / (none)             | 521      | 49.52%      |
| bing / organic                | 334      | 49.40%      |
| yahoo / organic               | 193      | 44.56%      |
| fletc.gov / referral          | 86       | 46.51%      |
| search.usa.gov / referral     | 56       | 48.21%      |
| dhs.gov / referral            | 29       | 34.48%      |
| duckduckgo.com / referral     | 13       | 53.85%      |
| cg.portal.uscg.mil / referr