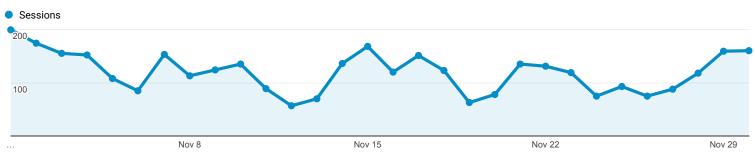

Nov 1, 2016 - Nov 30, 2016

## **Channels**

ALL » DEFAULT CHANNEL GROUPING: Organic Search

All Users 78.92% Sessions

Explorer

Summary

| Nov     | Nov 8       |  |  | Nov 15   |  |             |             |  |  | 29 |
|---------|-------------|--|--|----------|--|-------------|-------------|--|--|----|
|         |             |  |  |          |  |             |             |  |  |    |
| Keyword | Acquisition |  |  | Behavior |  | Conversions | Conversions |  |  |    |

| Sessions                                  | % New<br>Sessions                            | New<br>Users                                 | Bounce<br>Rate                                  | Pages /<br>Session                         | Avg. Session<br>Duration                           | Goal Conversion<br>Rate                    | Goal<br>Completions              | Goal<br>Value                                 |
|-------------------------------------------|----------------------------------------------|----------------------------------------------|-------------------------------------------------|--------------------------------------------|----------------------------------------------------|--------------------------------------------|----------------------------------|-----------------------------------------------|
| 3,606<br>% of Total:<br>78.92%<br>(4,569) | 85.30%<br>Avg for View:<br>83.67%<br>(1.95%) | 3,076<br>% of<br>Total:<br>80.46%<br>(3,823) | 53.80%<br>Avg for<br>View:<br>50.73%<br>(6.04%) | 3.11<br>Avg for View:<br>3.81<br>(-18.49%) | 00:01:43<br>Avg for View:<br>00:01:55<br>(-10.72%) | 0.00%<br>Avg for View:<br>0.00%<br>(0.00%) | 0<br>% of Total:<br>0.00%<br>(0) | \$0.00<br>% of<br>Total:<br>0.00%<br>(\$0.00) |