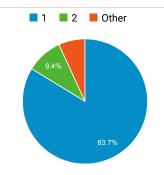

## **FLETA.GOV Web Performance Metrics**

Nov 1, 2016 - Nov 30, 2016



## **Total Visits**

**4,569** % of Total: 100.00% (4,569)

# Avg. Visit Duration

**00:01:55**Avg for View: **00:01:55** (0.00%)

### Pageviews

**17,422** % of Total: 100.00% (17,422)

### **Unique Visitors**

**4,025**% of Total: 100.00% (4,025)

# Avg. Pages / Visit

**3.81**Avg for View: 3.81 (0.00%)

# Avg. Time on Page

Avg for View: 50.73% (0.00%)

# 00:00:41 Avg for View: 00:00:41 (0.00%) Bounce Rate 50.73%

## New vs. Returned Visitors



### Avg. Visits per Visitor



## Visits and Bounce Rate by Source / Medium

| Source / Medium             | Sessions | Bounce Rate |
|-----------------------------|----------|-------------|
| google / organic            | 2,940    | 54.76%      |
| (direct) / (none)           | 694      | 37.75%      |
| bing / organic              | 460      | 50.22%      |
| yahoo / organic             | 195      | 47.18%      |
| fletc.gov / referral        | 77       | 45.45%      |
| search.usa.gov / referral   | 60       | 33.33%      |
| duckduckgo.com / referral   | 14       | 50.00%      |
| en.wikipedia.org / referral | 14       | 42.86%      |
| opm.gov / referral          | 14       | 28.57%      |
| searchlock.com / referral   | 10       | 60.00%      |

### **Total Pageviews**

| Page Title