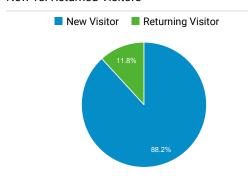

## **FLETA.GOV Web Performance Metrics**

Nov 1, 2016 - Nov 30, 2016



## **Total Visits**

**4,569** % of Total: 100.00% (4,569)

# Avg. Visit Duration

**00:01:55**Avg for View: **00:01:55** (0.00%)

### Pageviews

**17,422** % of Total: 100.00% (17,422)

### **Unique Visitors**

**4,025**% of Total: 100.00% (4,025)

# Avg. Pages / Visit

**3.81**Avg for View: 3.81 (0.00%)

# Avg. Time on Page

Avg for View: 50.73% (0.00%)

# 00:00:41 Avg for View: 00:00:41 (0.00%) Bounce Rate 50.73%

## New vs. Returned Visitors



### Avg. Visits per Visitor



## Visits and Bounce Rate by Source / Medium

| Source / Medium             | Sessions | Bounce Rate |
|-----------------------------|----------|-------------|
| google / organic            | 2,940    | 54.76%      |
| (direct) / (none)           | 694      | 37.75%      |
| bing / organic              | 460      | 50.22%      |
| yahoo / organic             | 195      | 47.18%      |
| fletc.gov / referral        | 77       | 45.45%      |
| search.usa.gov / referral   | 60       | 33.33%      |
| duckduckgo.com / referral   | 14       | 50.00%      |
| en.wikipedia.org / referral | 14       | 42.86%      |
| opm.gov / referral          | 14       | 28.57%      |
| searchlock.com / referral   | 10       | 60.00%      |

### **Total Pageviews**

| Page Titl