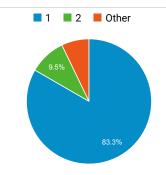

## **FLETA.GOV Web Performance Metrics**

Sep 1, 2016 - Sep 30, 2016



## **Total Visits**

**4,495** % of Total: 100.00% (4,495)

# Avg. Visit Duration

**00:01:49**Avg for View: **00:01:49** (0.00%)

### Pageviews

14,827 % of Total: 100.00% (14,827)

### **Unique Visitors**

**3,933** % of Total: 100.00% (3,933)

## Avg. Pages / Visit

**3.30** Avg for View: **3.30** (**0.00%**)

# Avg. Time on Page

Avg for View: 52.15% (0.00%)

# 00:00:47 Avg for View: 00:00:47 (0.00%) Bounce Rate 52.15%

## New vs. Returned Visitors



### Avg. Visits per Visitor



## Visits and Bounce Rate by Source / Medium

| Source / Medium             | Sessions | Bounce Rate |
|-----------------------------|----------|-------------|
| google / organic            | 3,001    | 53.98%      |
| (direct) / (none)           | 601      | 53.58%      |
| bing / organic              | 395      | 50.89%      |
| yahoo / organic             | 172      | 48.26%      |
| fletc.gov / referral        | 82       | 41.46%      |
| search.usa.gov / referral   | 72       | 19.44%      |
| en.wikipedia.org / referral | 15       | 53.33%      |
| aol / organic               | 13       | 46.15%      |
| duckduckgo.com / referral   | 11       | 54.55%      |
| scanner-mark.top / referral | 10       | 0.00%       |

### **Total Pageviews**

| Page Title