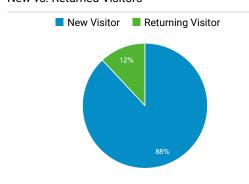

## **FLETA.GOV Web Performance Metrics**

Sep 1, 2016 - Sep 30, 2016



## **Total Visits**

**4,495** % of Total: 100.00% (4,495)

# Avg. Visit Duration

**00:01:49**Avg for View: **00:01:49** (0.00%)

### Pageviews

14,827 % of Total: 100.00% (14,827)

### **Unique Visitors**

**3,933** % of Total: 100.00% (3,933)

## Avg. Pages / Visit

**3.30** Avg for View: **3.30** (**0.00%**)

# Avg. Time on Page

Avg for View: 52.15% (0.00%)

# 00:00:47 Avg for View: 00:00:47 (0.00%) Bounce Rate 52.15%

## New vs. Returned Visitors



### Avg. Visits per Visitor



## Visits and Bounce Rate by Source / Medium

| Source / Medium             | Sessions | Bounce Rate |
|-----------------------------|----------|-------------|
| google / organic            | 3,001    | 53.98%      |
| (direct) / (none)           | 601      | 53.58%      |
| bing / organic              | 395      | 50.89%      |
| yahoo / organic             | 172      | 48.26%      |
| fletc.gov / referral        | 82       | 41.46%      |
| search.usa.gov / referral   | 72       | 19.44%      |
| en.wikipedia.org / referral | 15       | 53.33%      |
| aol / organic               | 13       | 46.15%      |
| duckduckgo.com / referral   | 11       | 54.55%      |
| scanner-mark.top / referral | 10       | 0.00%       |

### **Total Pageviews**

| Page Titl